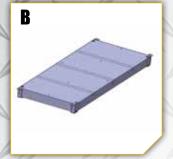

### List of components

**Platform with casters** 

Platform with pairing hooks

Optional half platform of connection

Large railing

Half railing

Small railing

Access barrier

### Full kit CONVERTIBLE platform

- 2 PLATFORMS WITH CASTERS A
- 1 INTERMEDIARY PLATFORM WITH 4 PAIRING HOOKS B
- 1 ACCESS FOOTBOARD
- 6 LARGE RAILINGS D
- 2 HALF RAILINGS E
- 4 SMALL RAILINGS F
- 2 ACCESS BARRIER G
- 8 SUPPORT POLE OF BARRIER AND SMALL RAILING H
- 2 TRANSPORT AND MANIPULATION HANDLES
- 1 LARGE STABILIZING CONNECTING BAR
- 2 SMALL STABILIZING CONNECTING BARS
- 2 PAIRING HOOKS