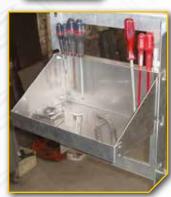

### Platform accessories

Left hook

**Right hook** 

Platform manipulation handle

**Tooling support** 

Telescopic footboard