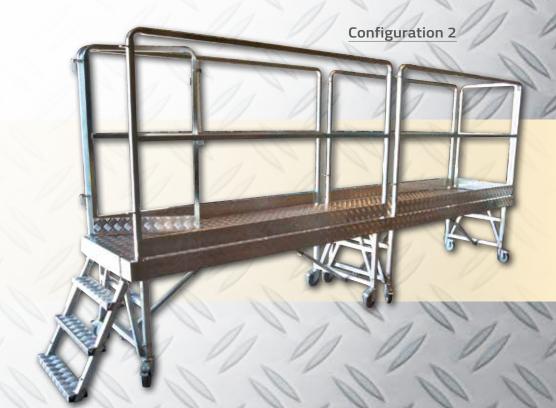

### TSCS platform alone

- 1 PLATFORM WITH CASTERS A
- 1 ACCESS FOOTBOARD
- 2 LARGE RAILINGS D
- 1 SMALL RAILING F
- 1 ACCESS BARRIER G
- 1 TRANSPORT HANDLE

### → A handful of advantages!

- Quick assembly.
- Polyvalent for every kind of inside work.
- Casters equipped platform
- Very light product.
- Height of work between 2.50 m and 3 m, adjustable every 5 cm.
- Lenght of the platform: 2 m, width: 0.76 m.
- Fits inside frames of 80 cm.
- Can be handle by one single person.
- Work surface of 5 m<sup>2</sup> to more than 13 m<sup>2</sup>; with possibility of assembling platforms without a limit of extension.