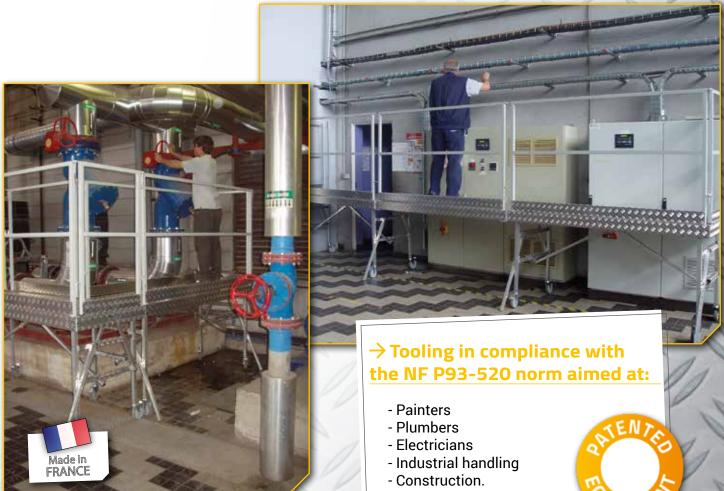

## Adapts itself to all kind of interior work:

- → Very light aluminum material,
- → Very fast assembling by only one person,
- → Great comfort of work in complete safety,
- → Convertible work surface between 5m² and more than 13m²,
- → Time saving in productivity up to 30%.

### → A handful of advantages!

- Quick assembly.
- Polyvalent for every kind of inside work.
- Casters equipped platform
- Very light product.
- Height of work between 2.50 m and 3 m, adjustable every 5 cm.
- Lenght of the platform: 2 m, width: 0.76 m.
- Fits inside frames of 80 cm.
- Can be handle by one single person.
- Work surface of 5 m<sup>2</sup> to more than 13 m<sup>2</sup>; with possibility of assembling platforms without a limit of extension.

### → In order to complete this configuration, there needs to be added to the full kit:

- one intermediary platform with 4 pairing hooks B,
- one optional half platform of connection C,
- 1 large stabilizing connecting bar