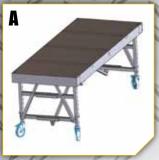

### List of components

**Platform with casters** 

Platform with pairing hooks

Optional half platform of connection

Large railing

Half railing

Small railing

Access barrier

### TSCS platform alone

- 1 PLATFORM WITH CASTERS A
- 1 ACCESS FOOTBOARD
- 2 LARGE RAILINGS D
- 1 SMALL RAILING F
- 1 ACCESS BARRIER G
- 1 TRANSPORT HANDLE

### → A handful of advantages!

- Quick assembly.
- Polyvalent for every kind of inside work.
- Casters equipped platform
- Very light product.
- Height of work between 2.50 m and 3 m, adjustable every 5 cm.
- Lenght of the platform: 2 m, width: 0.76 m.
- Fits inside frames of 80 cm.
- Can be handle by one single person.
- Work surface of 5 m<sup>2</sup> to more than 13 m<sup>2</sup>; with possibility of assembling platforms without a limit of extension.