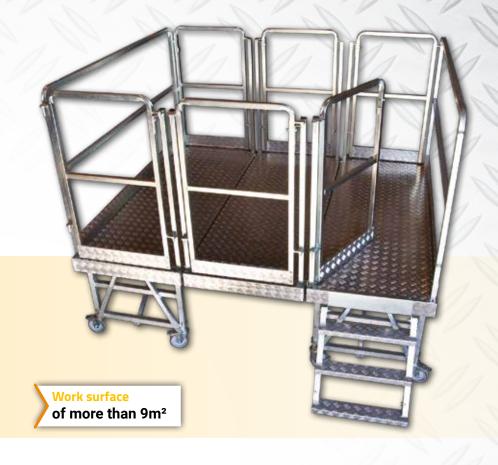

### → A handful of advantages!

- Quick assembly.
- Polyvalent for every kind of inside work.
- Casters equipped platform
- Very light product.
- Height of work between 2.50 m and 3 m, adjustable every 5 cm.
- Lenght of the platform: 2 m, width: 0.76 m.
- Fits inside frames of 80 cm.
- Can be handle by one single person.
- Work surface of 5 m<sup>2</sup> to more than 13 m<sup>2</sup>; with possibility of assembling platforms without a limit of extension.

### Full kit CONVERTIBLE platform

- 2 PLATFORMS WITH CASTERS A
- 1 INTERMEDIARY PLATFORM WITH 4 PAIRING HOOKS B
- 1 ACCESS FOOTBOARD
- 6 LARGE RAILINGS D
- 2 HALF RAILINGS E
- 4 SMALL RAILINGS F
- 2 ACCESS BARRIER G
- 8 SUPPORT POLE OF BARRIER AND SMALL RAILING H
- 2 TRANSPORT AND MANIPULATION HANDLES
- 1 LARGE STABILIZING CONNECTING BAR
- 2 SMALL STABILIZING CONNECTING BARS
- 2 PAIRING HOOKS