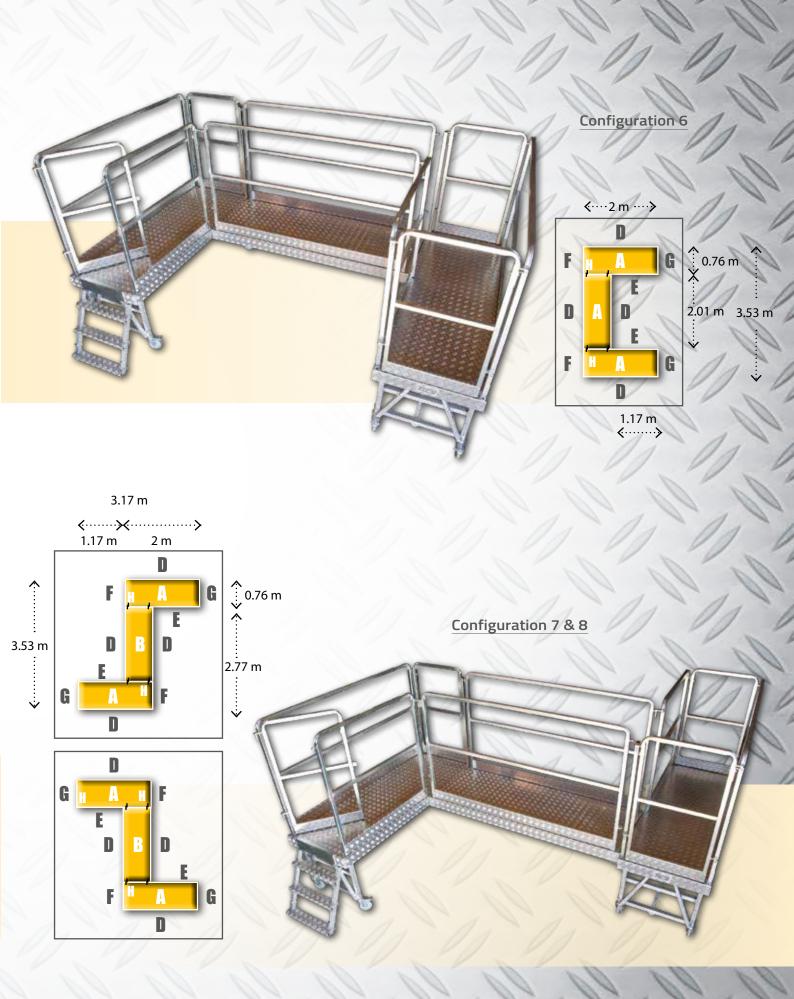

### Full kit CONVERTIBLE platform

- 2 PLATFORMS WITH CASTERS A
- 1 INTERMEDIARY PLATFORM WITH 4 PAIRING HOOKS B
- 1 ACCESS FOOTBOARD
- 6 LARGE RAILINGS D
- 2 HALF RAILINGS E
- 4 SMALL RAILINGS F
- 2 ACCESS BARRIER G
- 8 SUPPORT POLE OF BARRIER AND SMALL RAILING H
- 2 TRANSPORT AND MANIPULATION HANDLES
- 1 LARGE STABILIZING CONNECTING BAR
- 2 SMALL STABILIZING CONNECTING BARS
- 2 PAIRING HOOKS

→ 12 different configurations available Installation diagram

# Full kit put in situation Configuration 3 **<**·1.54 m ⋅**>** Work surface of more than 7m<sup>2</sup> Configuration 4 & 5 <⋯ 2m ⋯> **G** 0.76 m 2.78 m 1.17 m **<⋯⋯>** G

The full kit offers 12 different configurations of assembly and the possibility to duplicate your equipment ( 2 simple A platforms).

# Full kit put in situation 1.17 m 0.76 m **<·····**> Configuration 9 & 10 D 4.01 m 4.77 m E D **⟨·····**⟩ 2 m Configuration 11 0.76 m **∢····**> 6.01 m D