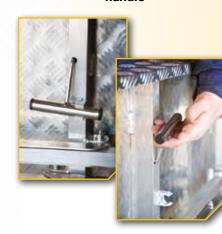

### Platform accessories

Left hook

**Right hook** 

Platform manipulation handle

**Tooling support** 

Telescopic footboard