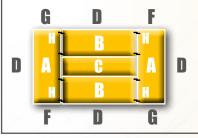

### Full kit CONVERTIBLE platform

- 2 PLATFORMS WITH CASTERS A
- 1 INTERMEDIARY PLATFORM WITH 4 PAIRING HOOKS B
- 1 ACCESS FOOTBOARD
- 6 LARGE RAILINGS D
- 2 HALF RAILINGS E
- 4 SMALL RAILINGS F
- 2 ACCESS BARRIER G
- 8 SUPPORT POLE OF BARRIER AND SMALL RAILING H
- 2 TRANSPORT AND MANIPULATION HANDLES
- 1 LARGE STABILIZING CONNECTING BAR
- 2 SMALL STABILIZING CONNECTING BARS
- 2 PAIRING HOOKS

→ 12 different configurations available Installation diagram