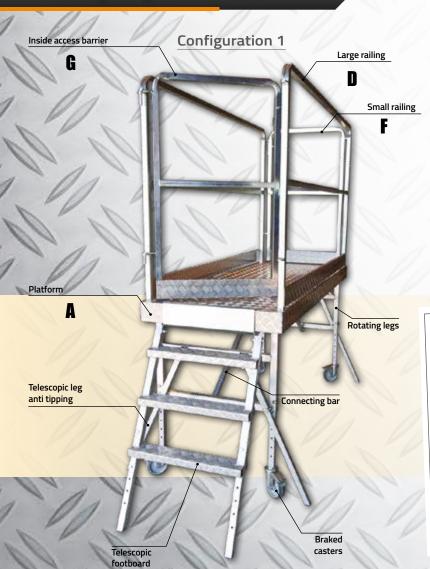

### List of components

**Platform with casters** 

Platform with pairing hooks

Optional half platform of connection

Large railing

Half railing

Small railing

Access barrier

### TSCS platform alone

- 1 PLATFORM WITH CASTERS A
- 1 ACCESS FOOTBOARD
- 2 LARGE RAILINGS D
- 1 SMALL RAILING F
- 1 ACCESS BARRIER G
- 1 TRANSPORT HANDLE

### → A handful of advantages!

- Quick assembly.
- Polyvalent for every kind of inside work.
- Casters equipped platform
- Very light product.
- Height of work between 2.50 m and 3 m, adjustable every 5 cm.
- Lenght of the platform: 2 m, width: 0.76 m.
- Fits inside frames of 80 cm.
- Can be handle by one single person.
- Work surface of 5 m<sup>2</sup> to more than 13 m<sup>2</sup>; with possibility of assembling platforms without a limit of extension.