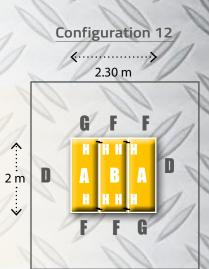

→ 12 different configurations available Installation diagram

# Full kit put in situation 1.17 m 0.76 m **<·····**> Configuration 9 & 10 D 4.01 m 4.77 m E D **⟨·····**⟩ 2 m Configuration 11 0.76 m **∢····**> 6.01 m D