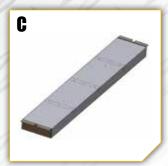

### List of components

**Platform with casters** 

Platform with pairing hooks

Optional half platform of connection

Large railing

Half railing

Small railing

Access barrier

### Full kit CONVERTIBLE platform

- 2 PLATFORMS WITH CASTERS A
- 1 INTERMEDIARY PLATFORM WITH 4 PAIRING HOOKS B
- 1 ACCESS FOOTBOARD
- 6 LARGE RAILINGS D
- 2 HALF RAILINGS E
- 4 SMALL RAILINGS F
- 2 ACCESS BARRIER G
- 8 SUPPORT POLE OF BARRIER AND SMALL RAILING H
- 2 TRANSPORT AND MANIPULATION HANDLES
- 1 LARGE STABILIZING CONNECTING BAR
- 2 SMALL STABILIZING CONNECTING BARS
- 2 PAIRING HOOKS