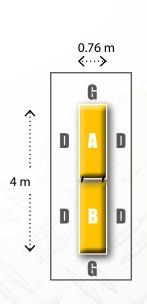

### → A handful of advantages!

- Quick assembly.
- Polyvalent for every kind of inside work.
- Casters equipped platform
- Very light product.
- Height of work between 2.50 m and 3 m, adjustable every 5 cm.
- Lenght of the platform: 2 m, width: 0.76 m.
- Fits inside frames of 80 cm.
- Can be handle by one single person.
- Work surface of 5 m<sup>2</sup> to more than 13 m<sup>2</sup>; with possibility of assembling platforms without a limit of extension.

# Full kit put in situation Configuration 3 **<**·1.54 m ⋅**>** Work surface of more than 7m<sup>2</sup> Configuration 4 & 5 <⋯ 2m ⋯> **G** 0.76 m 2.78 m 1.17 m **<⋯⋯>** G

The full kit offers 12 different configurations of assembly and the possibility to duplicate your equipment ( 2 simple A platforms).