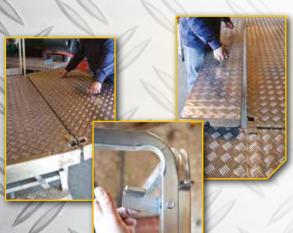

### → A handful of advantages!

- Quick assembly.
- Polyvalent for every kind of inside work.
- Casters equipped platform
- Very light product.
- Height of work between 2.50 m and 3 m, adjustable every 5 cm.
- Lenght of the platform: 2 m, width: 0.76 m.
- Fits inside frames of 80 cm.
- Can be handle by one single person.
- Work surface of 5 m<sup>2</sup> to more than 13 m<sup>2</sup>; with possibility of assembling platforms without a limit of extension.

## → Exemplary easiness and rapidity of assembly!

Dismantled, the platform is compact and space saving and is easily stocked in all kinds of utilitarian vehicles.

TSCS
Dieulidou
87520 ORADOUR SUR GLANE
FRANCE
Tel: +33 (0) 5 55 03 20 57
Mob: +33 (0)6 80 13 41 47